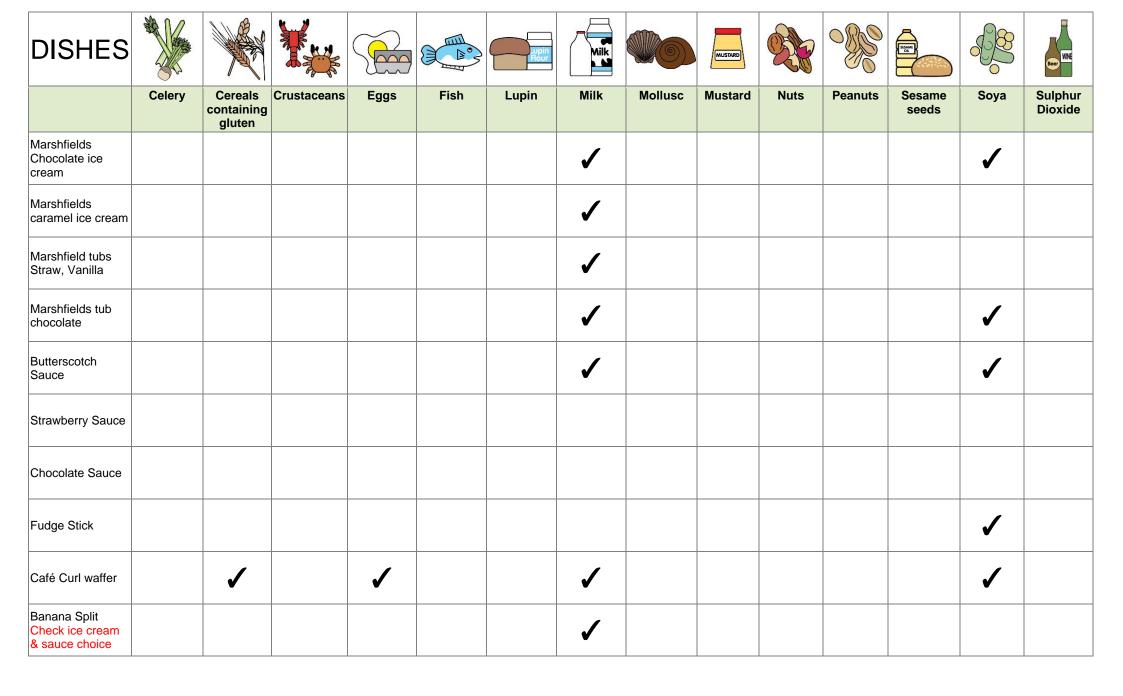

| DISHES                                 |        |                           |             |          | D.   | Lupin<br>Flour | Milk     |         | MUSTARD |      |         | SISAMI          |      | Beer WNE           |
|----------------------------------------|--------|---------------------------|-------------|----------|------|----------------|----------|---------|---------|------|---------|-----------------|------|--------------------|
|                                        | Celery | Cereals containing gluten | Crustaceans | Eggs     | Fish | Lupin          | Milk     | Mollusc | Mustard | Nuts | Peanuts | Sesame<br>seeds | Soya | Sulphur<br>Dioxide |
| Blackberry &<br>Apple Crumble          |        | <b>√</b> wheat            |             |          |      |                | 1        |         |         |      |         |                 |      |                    |
| Syrup Sponge                           |        | <b>√</b> wheat            |             | <b>✓</b> |      |                | <b>✓</b> |         |         |      |         |                 |      |                    |
| Spotted Dick                           |        | <b>√</b> wheat            |             | <b>✓</b> |      |                | <b>✓</b> |         |         |      |         |                 |      |                    |
| Bread & Butter pudding                 |        | <b>√</b> wheat            |             | <b>✓</b> |      |                | <b>✓</b> |         |         |      |         |                 |      |                    |
| Waffle                                 |        | wheat & Barley            |             | <b>✓</b> |      |                | <b>✓</b> |         |         |      |         |                 | ✓    |                    |
| Strawberry Ice<br>Cream Sundae         |        |                           |             |          |      |                | <b>✓</b> |         |         |      |         |                 |      |                    |
| Caramel ice cream sundae               |        |                           |             |          |      |                | <b>✓</b> |         |         |      |         |                 |      |                    |
| Chocolate ice cream sundae             |        |                           |             |          |      |                | 1        |         |         |      |         |                 | 1    |                    |
| Marshfields<br>strawberry ice<br>cream |        |                           |             |          |      |                | 1        |         |         |      |         |                 |      |                    |
| Marshfields vanilla<br>Ice cream       |        |                           |             |          |      |                | 1        |         |         |      |         |                 |      |                    |