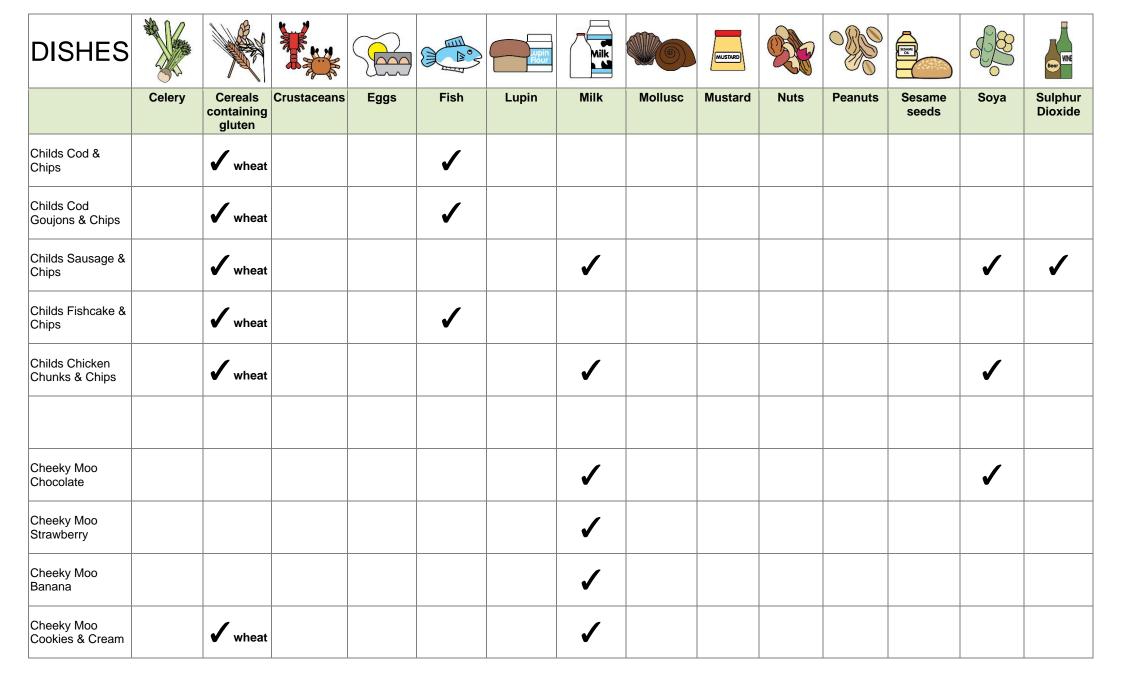

|         |      |         |                 |      |                    |
| Chocolate ice cream sundae             |        |                           |             |          |      |                | 1        |         |         |      |         |                 | 1    |                    |
| Marshfields<br>strawberry ice<br>cream |        |                           |             |          |      |                | 1        |         |         |      |         |                 |      |                    |
| Marshfields vanilla<br>Ice cream       |        |                           |             |          |      |                | 1        |         |         |      |         |                 |      |                    |

Review date: March 2022 Reviewed by: Ben Palmer